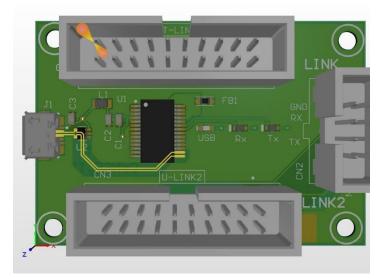

#### **UART to USB Converter**

- 5V, 3.3V UART Compatible Inputs
- USB 2.0 Specifications Compliant