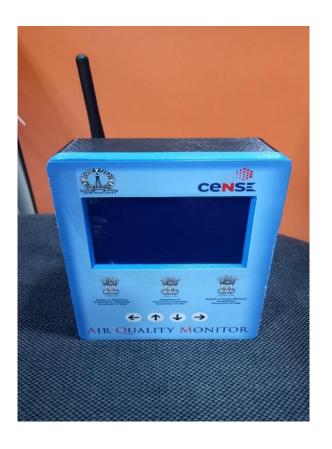

### **❖** Air Quality Monitor

- Monitors 6 Gases CO, CO2, NO2, SO2, RH, N2H4
- PM 2.5, PM10
- Real Time Data over Cloud