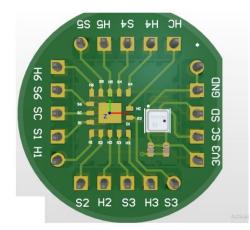

### 6 Element Die Mounting

- Monitors 6 Gases CO, CO2, NO2, O2, H2, **N2H4**
- 6 Individual Die