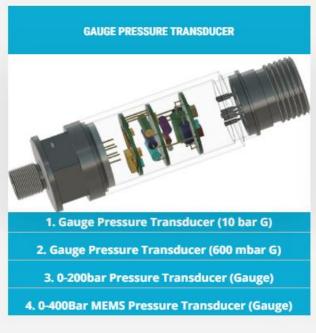

#### MEMS PRESSURE TRANSDUCER

Activate Windows

Pressure Transducers of Various Types and Ranges

http://sysefandpackagingfacility.cense.iisc.ac.in/