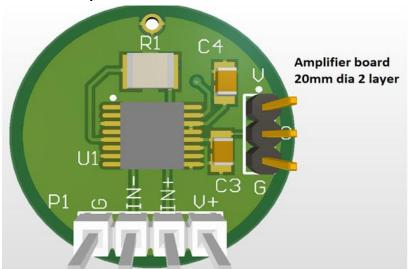

## Pressure Sensor & Amplifier Boards

CeNSE-IISc Confidential Not to be disclosed w/o permission