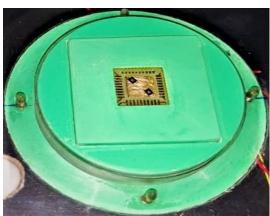

### Windtunnel Velocity Measurement with 15 Die Packaged

Outer Package for **Velocity Measurement** 