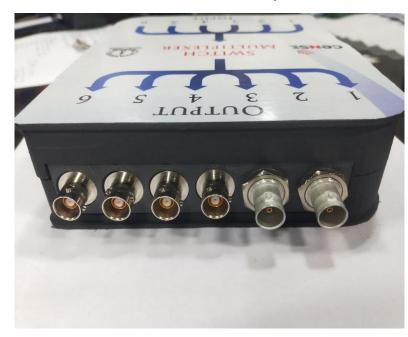

## Systems Engineering Products and Services

**Gas Sensors & Transmitters** 

6 Channel Switch Multiplexer

- Senses Specific Gas Leakage such as H2, O2, NO2, N2H4.
- Provides 4-20ma.

- Monitors H2S- 0 to 500ppb
- Provides 20 Hour Battery Back up operation

- 6 Channel Multiplexer 0 to 2V, 0 to 10ma.
- Characterise Silicon Wafer and interfaces to Lake View Probe Station.