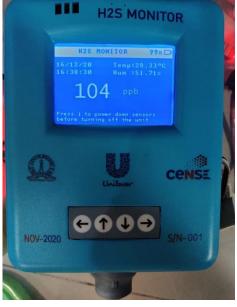

## Systems Engineering Products and Services

**Gas Sensors & Transmitters** 

6 Channel Switch Multiplexer

- Senses Specific Gas Leakage such as H2, O2, NO2, N2H4.
- Provides 4-20ma.

- Monitors H2S- 0 to 500ppb
- Provides 20 Hour Battery Back up operation