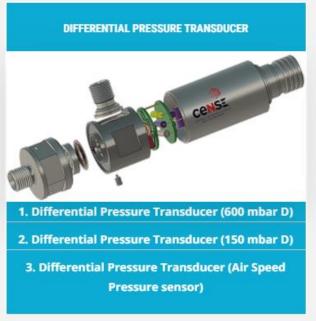

#### MEMS PRESSURE TRANSDUCER

Activate Windows

Pressure Transducers of Various Types and Ranges

http://sysefandpackagingfacility.cense.iisc.ac.in/