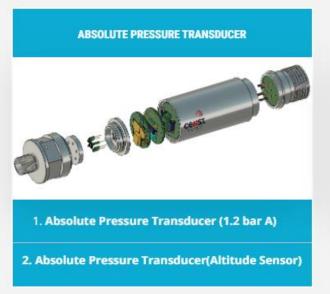

#### MEMS PRESSURE TRANSDUCER

Activate Windows

Pressure Transducers of Various Types and Ranges

http://sysefandpackagingfacility.cense.iisc.ac.in/