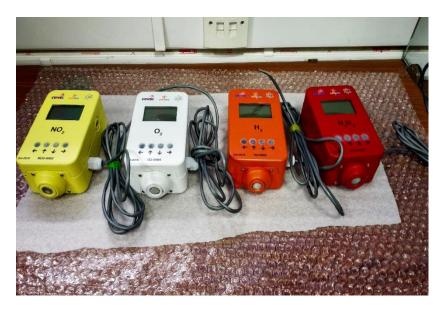

## Systems Engineering Products and Services

**Gas Sensors & Transmitters** 

6 Channel Switch Multiplexer

- Senses Specific Gas Leakage such as H2, O2, NO2, N2H4.
- Provides 4-20ma.

- Monitors H2S- 0 to 500ppb
- Provides 20 Hour Battery Back up operation