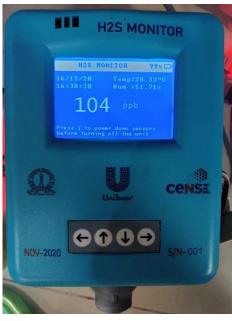

## Systems Engineering Products and Services

**Gas Sensors & Transmitters** 

6 Channel Switch Multiplexer

- Senses Specific Gas Leakage such as H2, O2, NO2, N2H4.
- Provides 4-20ma.

- Monitors H2S- 0 to 500ppb
- Provides 20 Hour Battery Back up operation