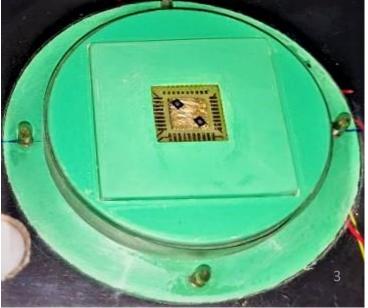

### Windtunnel Velocity Measurement with 15 Die Packaged

Outer Package for **Velocity Measurement** 