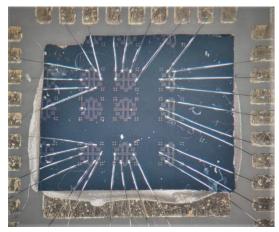

### 6 Element Die Mounting

- Monitors 6 Gases CO, CO2, NO2, O2, H2, **N2H4**
- 6 Individual Die