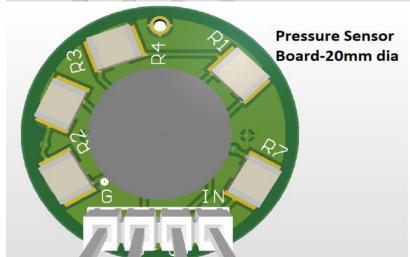

## Pressure Sensor & Amplifier Boards

CeNSE-IISc Confidential Not to be disclosed w/o permission